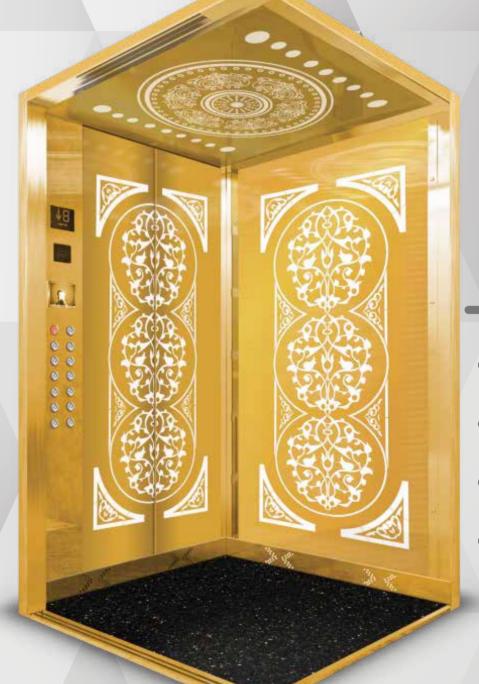

SER

CABIN MIRROR: 4/3 LENGTH





## **DETAILS**

CABIN CLADDING: LAMINAT

**CABIN FLOOR: ROZAMINHO** 

CABIN CEILING: LASER

CABIN MIRROR: 4/3 LENGTH

M 100

M 200

## DETAILS

CABIN CLADDING: MIRROR

CABIN FLOOR: STAR GALAXY

CABIN CEILING: LASER

CABIN MIRROR: 4/3 LENGTH





## **DETAILS**

CABIN CLADDING: DM03 STEEL

CABIN FLOOR: STAR GALAXY

CABIN CEILING: LASER

CABIN MIRROR: FULL LENGTH

M 300

## DETAILS

CABIN CLADDING: DM 11

CABIN FLOOR: RPZAMINHO

**CABIN CEILING: LASER** 

CABIN MIRROR: FULL LENGTH



# M 400



## **DETAILS**

CABIN CLADDING: NOKTA + MAT

MIRROR

**CABIN FLOOR: KARACISTON** 

CABIN CEILING: LASER

**CABIN MIRROR: FULL LENGTH** 

H 100

# H 200

## DETAILS

CABIN CLADDING: TLA 115

CABIN FLOOR: STAR GALAXY

CABIN CEILING: LASER

CABIN MIRROR: HALF LENGTH





## **DETAILS**

CABIN CLADDING: T122

CABIN FLOOR: STAR GALAXY

CABIN CEILING: LASER

H 300

# H 400

## DETAILS

CABIN CLADDING: T110

**CABIN FLOOR: STAR GALAXY** 

CABIN CEILING: LASER

**CABIN MIRROR: HALF LENGTH** 





### **DETAILS**

CABIN CLADDING: T107

**CABIN FLOOR: STAR GALAXY** 

CABIN CEILING: LASER

R 100

## DETAILS

CABIN CLADDING: T106

**CABIN FLOOR: STAR GALAXY** 

**CABIN CEILING: LASER** 

**CABIN MIRROR: HALF LENGTH** 



# R 200



### **DETAILS**

CABIN CLADDING: T113

CABIN FLOOR: STAR GALAXY

CABIN CEILING: LASER

B 100

## DETAILS

CABIN CLADDING: BLACK MIRROR

CABIN FLOOR: STAR GALAXY

CABIN CEILING: LASER

**CABIN MIRROR: FULL LENGTH** 



B 200



### **DETAILS**

**CABIN CLADDING: TB 141** 

**CABIN FLOOR: STAR GALAXY** 

CABIN CEILING: LASER

CABIN MIRRO