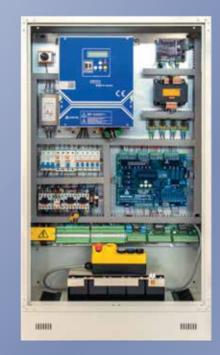

# MRL Control Panel arcode

- Conformity for EN 81-20/50 standards
- Conformity for gearless & geared machines
- 4 m/s speed & 64 stops
- Conformity for serial and paralel system
- Double door support
- The eight group command
- Direct landing sensitivity
- Emergency rescue with UPS or battery
- Remote Access control ng for panel Lighting
- Multi-language support

## MRL Control Panel RL 300 - ADrive

- Conformity for EN 81-1/2+A3 standards
- ARL-300 board
- ADRIVE VVVF speed control Units
- Conformity for gearless and geared machines
- 1,6m/s speed & 24 stops
- Emergency rescue with UPS or battery
- Re-levelling and door pre-opening
- Lighting for panel