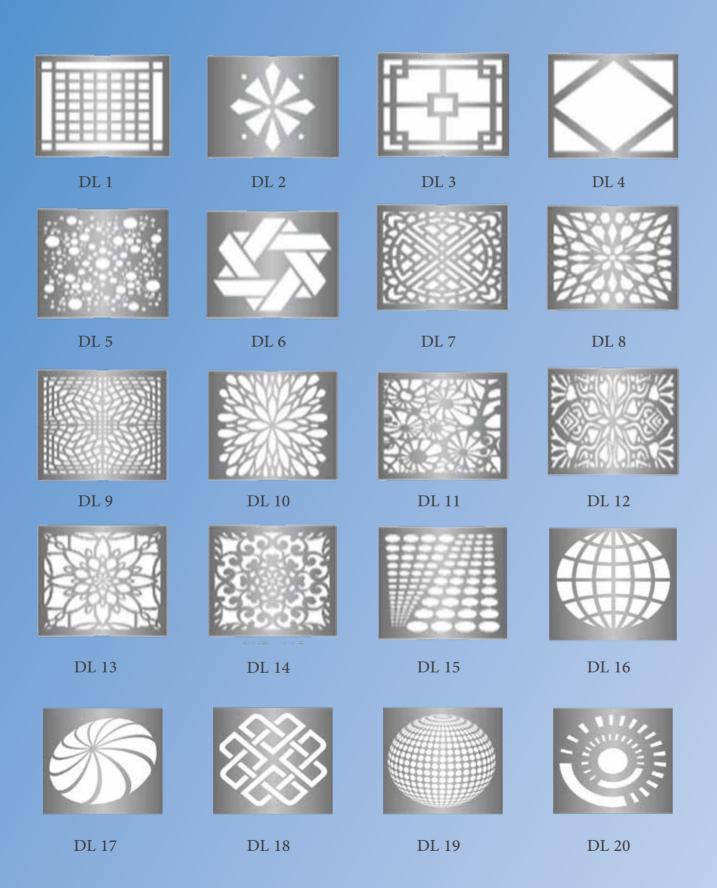

#### DOOR DESIGN

T132-GOLD

T123-GOLD

T124-GOLD

T110-GOLD

T109-GOLD

T103-GOLD

T105-GOLD

T101-GOLD

T102-BLACK

T111-BLACK

T133-BLACK

T112BLACK

T109-BLACK

T105-BLACK

T106-BLACK

T104-BLACK

DOOR DESIGN

T125-SILVER

T120-SILVER

T107-SILVER

T114-SILVER