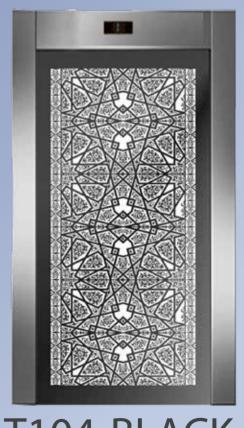

N CLADDING: TB 141** 

**CABIN FLOOR: STAR GALAXY** 

CABIN CEILING: LASER

CABIN MIRROR: FULL LENGTH

GL 100

## DETAILS

CABIN CLADDING: HAIRLINE

**CABIN FLOOR: STAR GALAXY** 

CABIN CEILING: LASER







CABIN CLADDING: HAIRLINE

CABIN FLOOR: STAR GALAXY

CABIN CEILING: LASER

Our products comply with EN81-20 standard. All right reserved. Color and patterns may vary in application.

# L100

## DETAILS

CABIN CLADDING : HAIRLINE

CABIN FLOOR: Aluminum

CABIN CEILING: LASER



# L200

## DETAILS

CABIN CLADDING: RAIL PAINT

CABIN FLOOR: Aluminum

CABIN CEILING: LASER



#### DOOR DESIGN



T132-GOLD



T123-GOLD





T124-GOLD



T110-GOLD



T109-GOLD



T103-GOLD



T105-GOLD



T101-GOLD



T102-BLACK



T111-BLACK



T133-BLACK



T112BLACK



T109-BLACK



T105-BLACK



T106-BLACK



T104-BLACK

DOOR DESIGN





T125-SILVER



T120-SILVER





T107-SILVER



T114-SILVER







#### FOLDING DOORS

#### AUTOMATIC DOORS



RAIL AND FOLDING DOOR



STAINLESS STEEL FOLDING DOOR



STAINLESS STEEL FOLDING DOOR



RAIL AND FOLDING DOOR



CENTRAL CAR DOOR



**CENTRAL LANDING DOOR** 



LEFT CAR DOOR



LEFT LANDING DOOR

# COP

# LOP





SG









PSXT252



PSXT251 BLACK



PSXT251 GOLD



PSXT251 SB



SGT301



SGT302



SGTP302



**GTT 301** 

GTT321 W



**GST 301** 

LGPN2000 BSM LGPN200SM

# COP

归







**◎ ◎ ®** 







# LOP







**PSXT2521** 

PSXT2522 V

PSXT2522 SB PSXT2521 SB







SGTP322V



**SGT321** 

GSN2000-TFT GTN2000DPF GTN2000TFT

PGN100SM

# MRL Control Panel arcode

- Conformity for EN 81-20/50 standards
- Conformity for gearless & geared