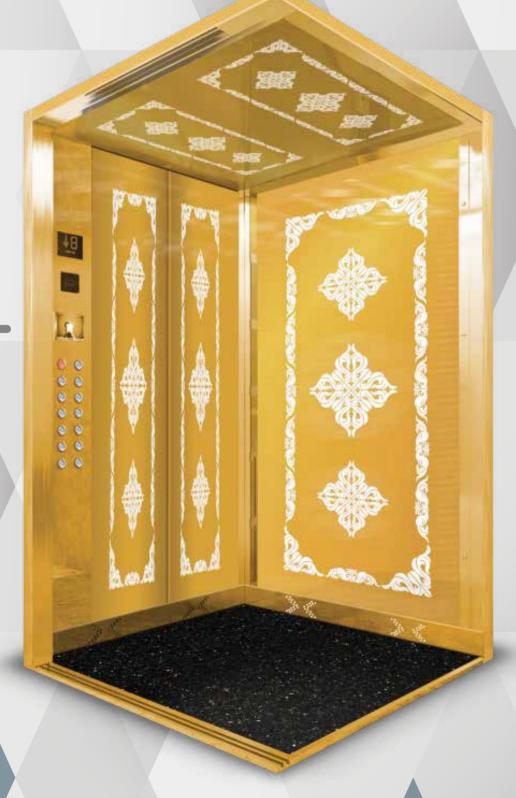

## DETAILS

CABIN CLADDING: HAIRLINE

**CABIN FLOOR: STAR GALAXY** 

CABIN CEILING: LASER

CABIN MIRROR: HALF LENGTH