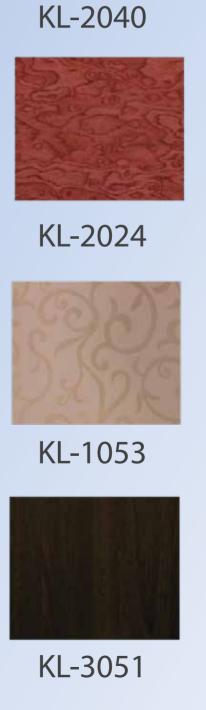

tem
- Double door support
- The eight group command
- Direct landing sensitivity
- Emergency rescue with UPS or battery
- Remote Access control ng for panel Lighting
- Multi-language support





## MRL Control Panel RL 300 - ADrive



- Conformity for EN 81-1/2+A3 standards
- ARL-300 board
- ADRIVE VVVF speed control Units
- Conformity for gearless and geared machines
- 1,6m/s speed & 24 stops
- Emergency rescue with UPS or battery
- Re-levelling and door pre-opening
- Lighting for panel



42

#### CEILING MODEL

#### CEILING MODEL





#### GRANIT MODEL

#### PVC MODEL







**BLUE PEARL** 



P1



P2



P3



**EMPERADOR DARK** 



**EMPERADOR LIGHT** 



P4



P5



P6



HİSAR GRİ



**ROZA PORINO** 







P8



**P9** 



P10



P11

#### LAMINAT MODEL

#### LAMINAT MODEL













# CONTACT US



#### social media