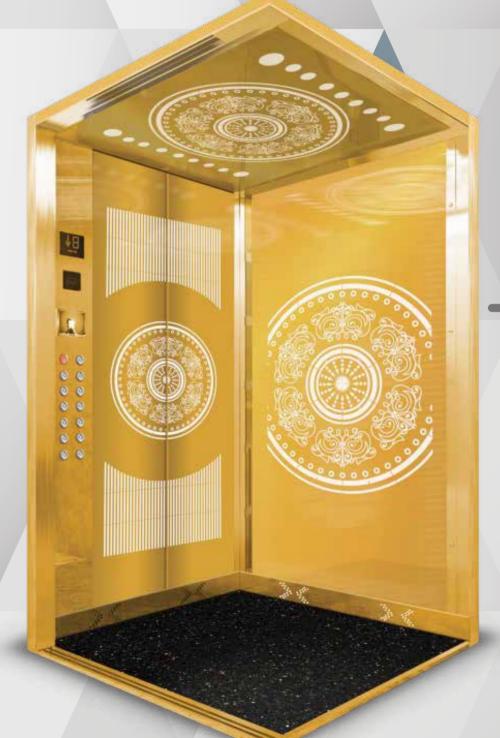

## **DETAILS**

CABIN CLADDING: HAIRLINE

**CABIN FLOOR: STAR GALAXY** 

CABIN CEILING: LASER

E 300