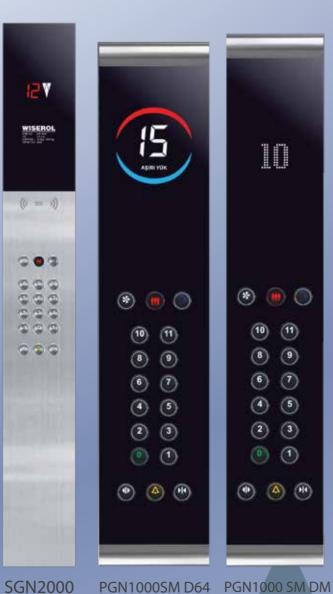

# LOP

**PSXT2521** 

PSXT2522 V

PSXT2522 SB PSXT2521 SB

SGTP322V

**SGT321** 

GSN2000-TFT GTN2000DPF GTN2000TFT

PGN100SM

# MRL Control Panel arcode

- Conformity for EN 81-20/50 standards
- Conformity for gearless & geared machines
- 4 m/s speed & 64 stops
- Conformity for serial and paralel system
- Double door support
- The eight group command
- Direct landing sensitivity
- Emergency rescue with UPS or battery
- Remote Access control ng for panel Lighting
- Multi-language support

## MRL Control Panel RL 300 - ADrive

- Conformity for EN 81-1/2+A3 standards
- ARL-300 board
- ADRIVE VVVF speed control Units
- Conformity for gearless and geared machines
- 1,6m/s speed & 24 stops
- Emergency rescue with UPS or battery
- Re-levelling and door pre-opening
- Lighting for panel