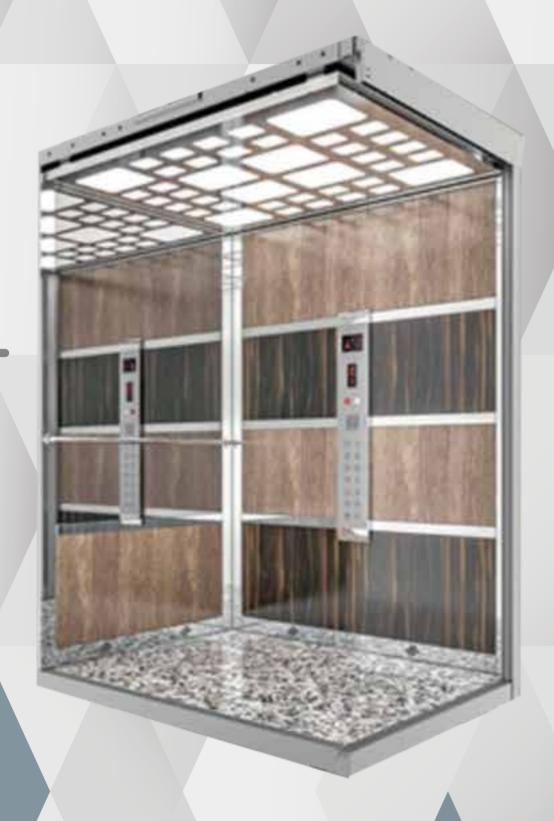

## DETAILS

CABIN CLADDING: HAIRLINE

**CABIN FLOOR: STAR GALAXY** 

CABIN CEILING: LASER

CABIN MIRROR: HALF LENGTH