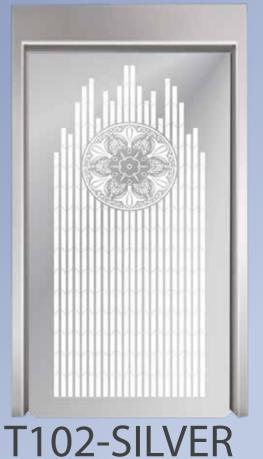

LENGTH

GL 100

## DETAILS

CABIN CLADDING: HAIRLINE

**CABIN FLOOR: STAR GALAXY** 

CABIN CEILING: LASER







CABIN CLADDING: HAIRLINE

CABIN FLOOR: STAR GALAXY

CABIN CEILING: LASER

Our products comply with EN81-20 standard. All right reserved. Color and patterns may vary in application.

# L100

## DETAILS

CABIN CLADDING : HAIRLINE

CABIN FLOOR: Aluminum

CABIN CEILING: LASER



# L200

## DETAILS

CABIN CLADDING: RAIL PAINT

CABIN FLOOR: Aluminum

CABIN CEILING: LASER



#### DOOR DESIGN



T132-GOLD



T123-GOLD





T124-GOLD



T110-GOLD



T109-GOLD



T103-GOLD



T105-GOLD



T101-GOLD



T102-BLACK



T111-BLACK



T133-BLACK



T112BLACK



T109-BLACK



T105-BLACK



T106-BLACK



T104-BLACK

DOOR DESIGN





T125-SILVER



T120-SILVER





T107-SILVER



T114-SILVER







#### FOLDING DOORS

#### AUTOMATIC DOORS



RAIL AND FOLDING DOOR



STAINLESS STEEL FOLDING DOOR



STAINLESS STEEL FOLDING DOOR



RAIL AND FOLDING DOOR



CENTRAL CAR DOOR



**CENTRAL LANDING DOOR** 



LEFT CAR DOOR



LEFT LANDING DOOR

# COP

# LOP





SG









PSXT252



PSXT251 BLACK



PSXT251 GOLD



PSXT251 SB



SGT301



SGT302



SGTP302



**GTT 301** 

GTT321 W



**GST 301** 

LGPN2000 BSM LGPN200SM

# COP

归







**◎ ◎ ®** 







# LOP







**PSXT2521** 

PSXT2522 V

PSXT2522 SB PSXT2521 SB







SGTP322V



**SGT321** 

GSN2000-TFT GTN2000DPF GTN2000TFT

PGN100SM

# MRL Control Panel arcode

- Conformity for EN 81-20/50 standards
- Conformity for gearless & geared machines
- 4 m/s speed & 64 stops
- Conformity for serial and paralel system
- Double door supp