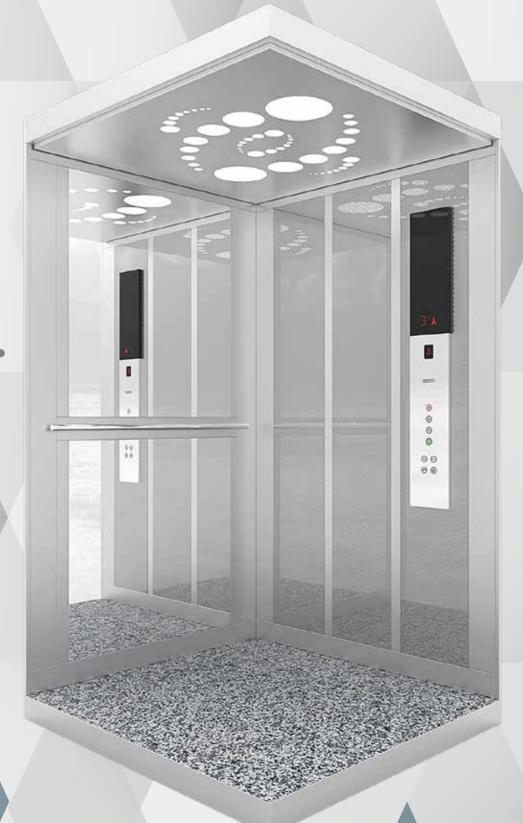

## DETAILS

CABIN CLADDING: HAIRLINE

**CABIN FLOOR: STAR GALAXY** 

CABIN CEILING: LASER

CABIN MIRROR: HALF LENGTH