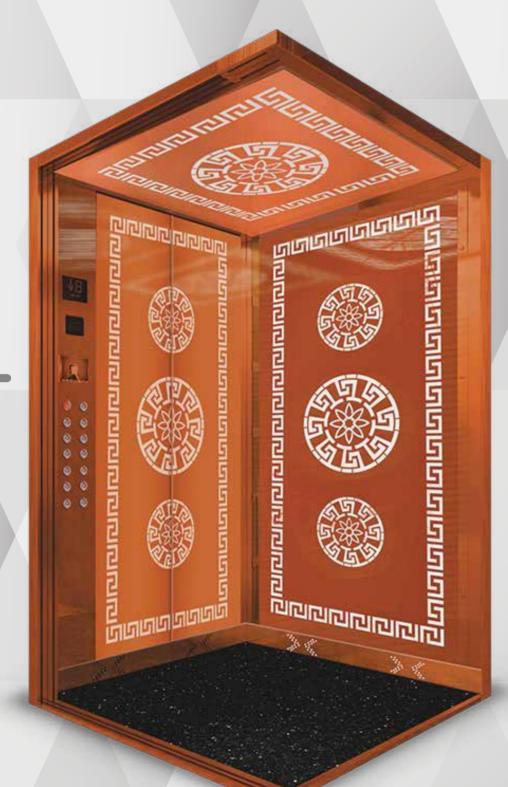

# E 400

CABIN CLADDING: LAMINAT

CABIN FLOOR: ROZA MINHO

CABIN CEILING: LASER

CABIN MIRROR: 4/3 LENGTH