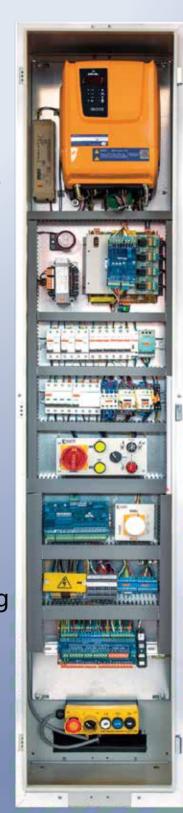

#### Controller

# MRL Control Panel arcode

- Conformity for EN 81-20/50 standards
- Conformity for gearless & geared machines
- 4 m/s speed & 64 stops
- Conformity for serial and paralel system
- Double door support
- The eight group command
- Direct landing sensitivity
- Emergency rescue with UPS or battery
- Remote Access control ng for panel Lighting
- Multi-language support