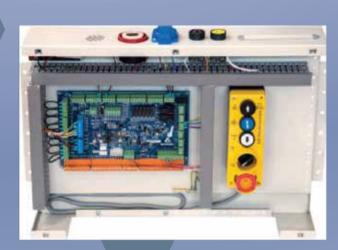

#### Controller

## MRL Control Panel RL 300 - ADrive

- Conformity for EN 81-1/2+A3 standards
- ARL-300 board
- ADRIVE VVVF speed control Units
- Conformity for gearless and geared machines
- 1,6m/s speed & 24 stops
- Emergency rescue with UPS or battery
- Re-levelling and door pre-opening
- Lighting for panel