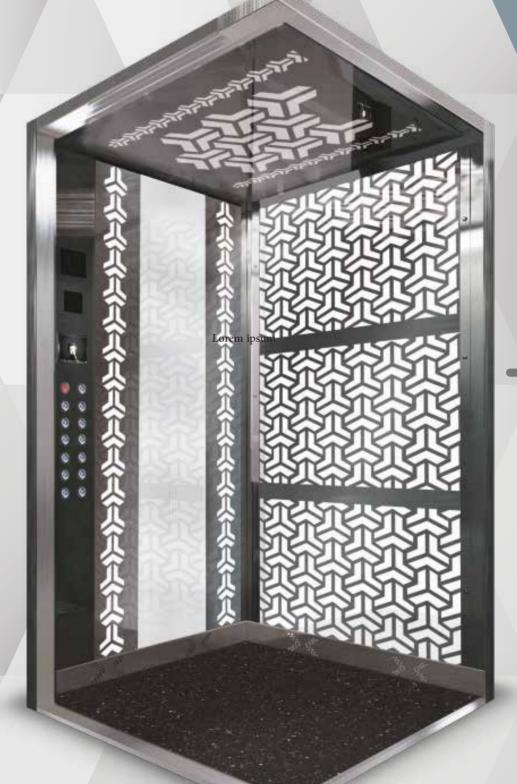

# E 200

## **DETAILS**

CABIN CLADDING: HAIRLINE

**CABIN FLOOR: STAR GALAXY** 

CABIN CEILING: LASER

E 300