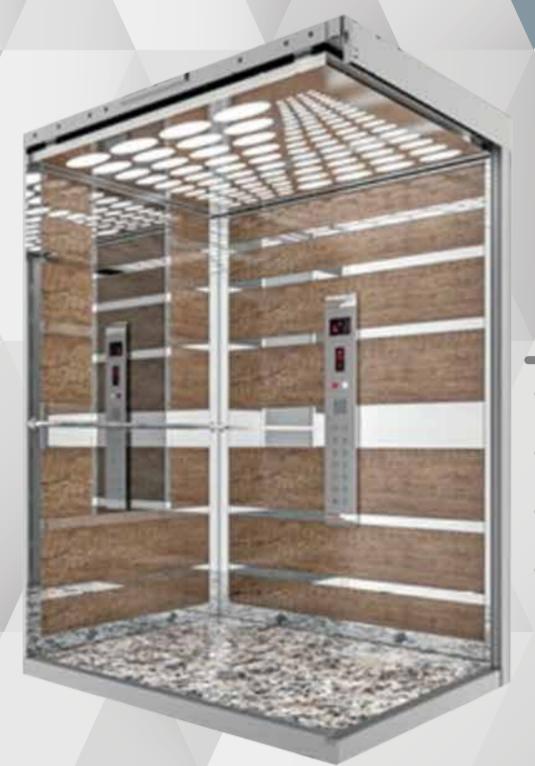

## **DETAILS**

CABIN CLADDING: HAIRLINE

**CABIN FLOOR: STAR GALAXY** 

CABIN CEILING: LASER

E 300