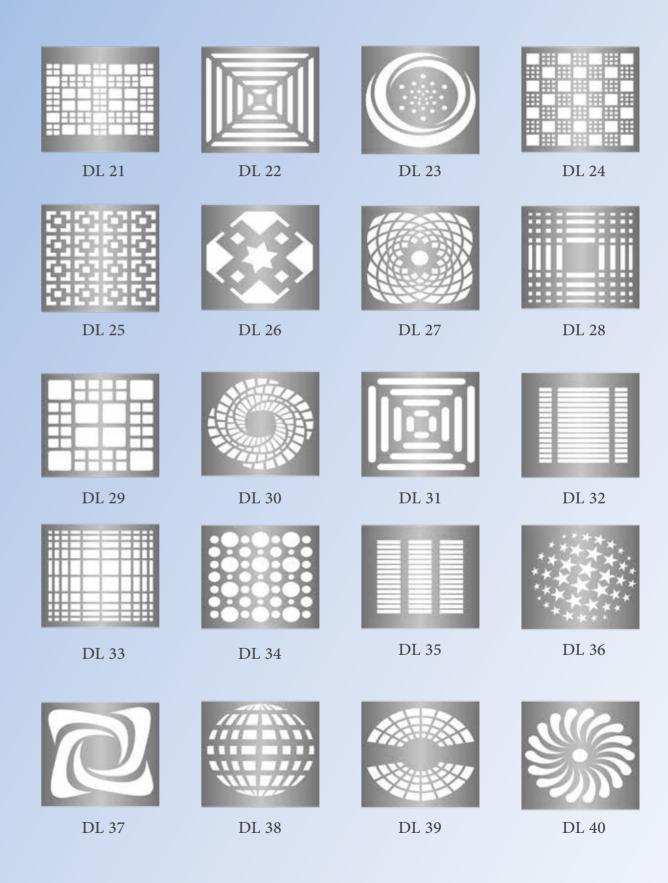

#### DOOR DESIGN

T132-GOLD

T123-GOLD

T124-GOLD

T110-GOLD

T109-GOLD

T103-GOLD

T105-GOLD

T101-GOLD

T102-BLACK

T111-BLACK

T133-BLACK

T112BLACK

T109-BLACK

T105-BLACK

T106-BLACK

T104-BLACK

DOOR DESIGN

T125-SILVER

T120-SILVER

T107-SILVER

T114-SILVER