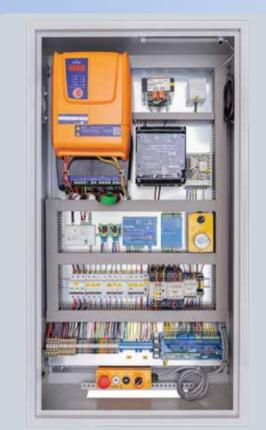

#### Controller

# MRL Control Panel arcode

- Conformity for EN 81-20/50 standards
- Conformity for gearless & geared machines
- 4 m/s speed & 64 stops
- Conformity for serial and paralel system
- Double door support
- The eight group command
- Direct landing sensitivity
- Emergency rescue with UPS or battery
- Remote Access control ng for panel Lighting
- Multi-language support

## MRL Control Panel RL 300 - ADrive

- Conformity for EN 81-1/2+A3 standards
- ARL-300 board
- ADRIVE VVVF speed control Units
- Conformity for gearless and geared machines
- 1,6m/s speed & 24 stops
- Emergency rescue with UPS or battery
- Re-levelling and door pre-opening
- Lighting for panel