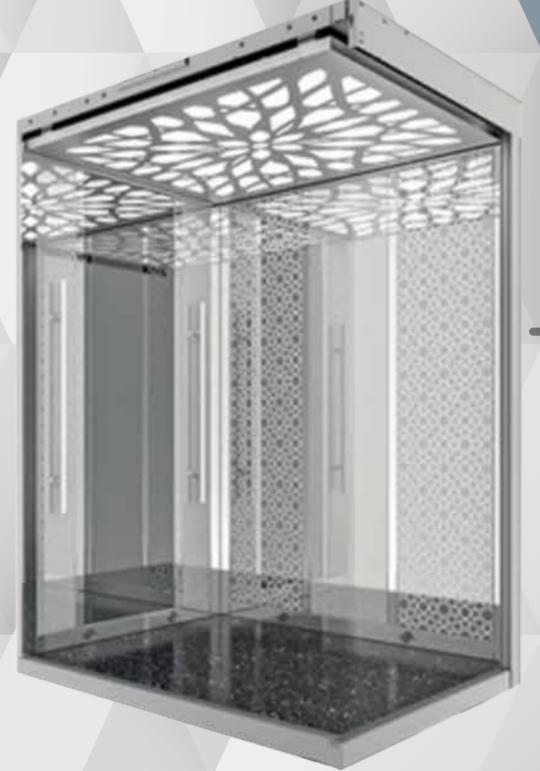

## **DETAILS**

CABIN CLADDING: DM03 STEEL

CABIN FLOOR: STAR GALAXY

CABIN CEILING: LASER

CABIN MIRROR: FULL LENGTH

M 300