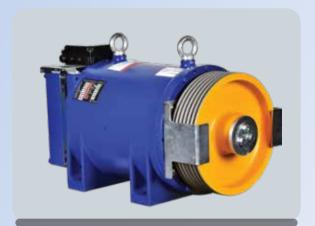

# DLS MR

#### MR Systems

These traction elevators have a gearbox which is attached to the electric motor and turns the hoist sheave and moves the rope.

Geared traction elevators are driven by either direct current (DC) or alternating current (AC) and their maximum speed is up to 500 ft. per minute. This speed limit is lower than gearless traction elevators but higher than many other types of elevators

Moreover, these elevators are capable of traveling to a maximum distance of 250 ft. Geared traction elevators have fair installation and maintenance costs, and low energy consumption.

While their speed is slower than gearless elevators, geared elevators offer advantages in terms of energy efficiency as they use less power to turn the pulley (sheave). Furthermore, these elevators have the ability to lift loads up to 13600 kg