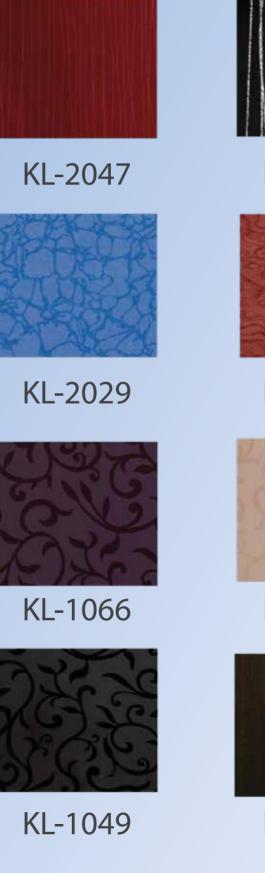

ystem
- Double door support
- The eight group command
- Direct landing sensitivity
- Emergency rescue with UPS or battery
- Remote Access control ng for panel Lighting
- Multi-language support





## MRL Control Panel RL 300 - ADrive



- Conformity for EN 81-1/2+A3 standards
- ARL-300 board
- ADRIVE VVVF speed control Units
- Conformity for gearless and geared machines
- 1,6m/s speed & 24 stops
- Emergency rescue with UPS or battery
- Re-levelling and door pre-opening
- Lighting for panel



42

#### CEILING MODEL

#### CEILING MODEL





#### GRANIT MODEL

#### PVC MODEL







**BLUE PEARL** 



P1



P2



P3



**EMPERADOR DARK** 



**EMPERADOR LIGHT** 



P4



P5



P6



HİSAR GRİ



**ROZA PORINO** 







P8



**P9** 



P10



P11

#### LAMINAT MODEL

#### LAMINAT MODEL













# CONTACT US



#### social media