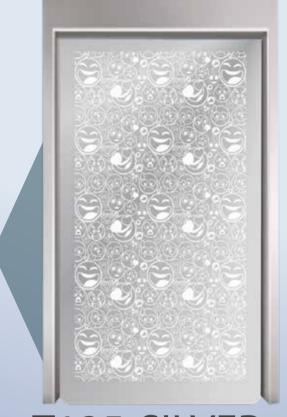

N FLOOR: STAR GALAXY** 

CABIN CEILING: LASER

CABIN MIRROR: FULL LENGTH

GL 100

## DETAILS

CABIN CLADDING: HAIRLINE

**CABIN FLOOR: STAR GALAXY** 

CABIN CEILING: LASER







CABIN CLADDING: HAIRLINE

CABIN FLOOR: STAR GALAXY

CABIN CEILING: LASER

Our products comply with EN81-20 standard. All right reserved. Color and patterns may vary in application.

# L100

## DETAILS

CABIN CLADDING : HAIRLINE

CABIN FLOOR: Aluminum

CABIN CEILING: LASER



# L200

## DETAILS

CABIN CLADDING: RAIL PAINT

CABIN FLOOR: Aluminum

CABIN CEILING: LASER



#### DOOR DESIGN



T132-GOLD



T123-GOLD





T124-GOLD



T110-GOLD



T109-GOLD



T103-GOLD



T105-GOLD



T101-GOLD



T102-BLACK



T111-BLACK



T133-BLACK



T112BLACK



T109-BLACK



T105-BLACK



T106-BLACK



T104-BLACK

DOOR DESIGN





T125-SILVER



T120-SILVER





T107-SILVER



T114-SILVER







#### FOLDING DOORS

#### AUTOMATIC DOORS



RAIL AND FOLDING DOOR



STAINLESS STEEL FOLDING DOOR



STAINLESS STEEL FOLDING DOOR



RAIL AND FOLDING DOOR



CENTRAL CAR DOOR



**CENTRAL LANDING DOOR** 



LEFT CAR DOOR



LEFT LANDING DOOR

# COP

# LOP





SG









PSXT252



PSXT251 BLACK



PSXT251 GOLD



PSXT251 SB



SGT301



SGT302



SGTP302



**GTT 301** 

GTT321 W



**GST 301** 

LGPN2000 BSM LGPN200SM

# COP

归







**◎ ◎ ®** 







# LOP







**PSXT2521** 

PSXT2522 V

PSXT2522 SB PSXT2521 SB







SGTP322V



**SGT321** 

GSN2000-TFT GTN2000DPF GTN2000TFT

PGN100SM

# MRL Control Panel arcode

- Conformity for EN 81-20/50 standards
- Conformity for gearless & geared machines
- 4 m/s speed & 64 s