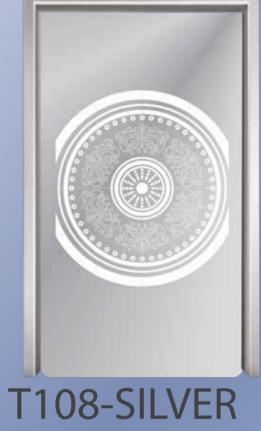

CEILING: LASER

CABIN MIRROR: FULL LENGTH

GL 100

## DETAILS

CABIN CLADDING: HAIRLINE

**CABIN FLOOR: STAR GALAXY** 

CABIN CEILING: LASER







CABIN CLADDING: HAIRLINE

CABIN FLOOR: STAR GALAXY

CABIN CEILING: LASER

Our products comply with EN81-20 standard. All right reserved. Color and patterns may vary in application.

# L100

## DETAILS

CABIN CLADDING : HAIRLINE

CABIN FLOOR: Aluminum

CABIN CEILING: LASER



# L200

## DETAILS

CABIN CLADDING: RAIL PAINT

CABIN FLOOR: Aluminum

CABIN CEILING: LASER



#### DOOR DESIGN



T132-GOLD



T123-GOLD





T124-GOLD



T110-GOLD



T109-GOLD



T103-GOLD



T105-GOLD



T101-GOLD



T102-BLACK



T111-BLACK



T133-BLACK



T112BLACK



T109-BLACK



T105-BLACK



T106-BLACK



T104-BLACK

DOOR DESIGN





T125-SILVER



T120-SILVER





T107-SILVER



T114-SILVER







#### FOLDING DOORS

#### AUTOMATIC DOORS



RAIL AND FOLDING DOOR



STAINLESS STEEL FOLDING DOOR



STAINLESS STEEL FOLDING DOOR



RAIL AND FOLDING DOOR



CENTRAL CAR DOOR



**CENTRAL LANDING DOOR** 



LEFT CAR DOOR



LEFT LANDING DOOR

# COP

# LOP





SG









PSXT252



PSXT251 BLACK



PSXT251 GOLD



PSXT251 SB



SGT301



SGT302



SGTP302



**GTT 301** 

GTT321 W



**GST 301** 

LGPN2000 BSM LGPN200SM

# COP

归







**◎ ◎ ®** 







# LOP







**PSXT2521** 

PSXT2522 V

PSXT2522 SB PSXT2521 SB







SGTP322V



**SGT321** 

GSN2000-TFT GTN2000DPF GTN2000TFT

PGN100SM

# MRL Control Panel arcode

- Conformity for EN 81-20/50 standards
- Conformity for gearless & geared machines
- 4 m/s speed & 64 stops
- Conformity for serial a