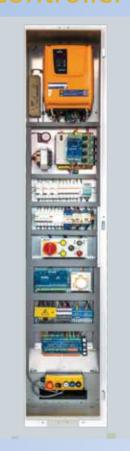

e sheave and the elevator begins moving. To keep the load on the electric motor minimum, the counterweight is matched with the weight of the elevator cab and half-load of the passengers.

As the elevator cab moves upwards, the counterweight begins to move downwards, and in this way it balances the elevator load. This significantly reduces the energy consumption as the motor only bears the weight of half the cab load.

Safety Rules For The Construction and Installation of Lifts

**European Standard** 

(Previous Version)

(New Version)



**European Standard** 



Lifts for the transport of persons and goods



**European Standard** 



Accessibility to lifts for persons including persons with

disability - European Standard



Behaviour of lifts in the event of fire European Standard







#### **Gearless Machine**





| Capacity              | KG             | 320  | 400  | 450  | 630  | 800  | 1000 | 1200 | 1600 | 2000 |
|-----------------------|----------------|------|------|------|------|------|------|------|------|------|
| Passenger             | Person         | 4    | 5    | 6    | 8    | 10   | 13   | 16   | 21   | 26   |
| Cabin Internal Width  | m <sup>2</sup> | 0.9  | 1.1  | 1.2  | 1.54 | 1.89 | 2.24 | 2.76 | 3.36 | 4.05 |
| Cabin Internal Depth  | mm             | 900  | 1100 | 1200 | 1100 | 1350 | 1600 | 1200 | 2100 | 1500 |
| Cabin Internal Height | mm             | 1000 | 1000 | 1000 | 1400 | 1400 | 1400 | 2300 | 1600 | 2700 |

E 100

## DETAILS

CABIN CLADDING: HAIRLINE

**CABIN FLOOR: STAR GALAXY** 

CABIN CEILING: LASER

CABIN MIRROR: HALF LENGTH



# E