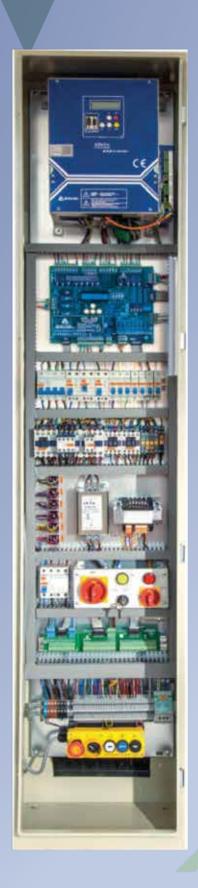

# MRL Control Panel arcode

- Conformity for EN 81-20/50 standards
- Conformity for gearless & geared machines
- 4 m/s speed & 64 stops
- Conformity for serial and paralel system
- Double door support
- The eight group command
- Direct landing sensitivity
- Emergency rescue with UPS or battery
- Remote Access control ng for panel Lighting
- Multi-language support

## MRL Control Panel RL 300 - ADrive

- Conformity for EN 81-1/2+A3 standards
- ARL-300 board
- ADRIVE VVVF speed control Units
- Conformity for gearless and geared machines
- 1,6m/s speed & 24 stops
- Emergency rescue with UPS or battery
- Re-levelling and door pre-opening
- Lighting for panel