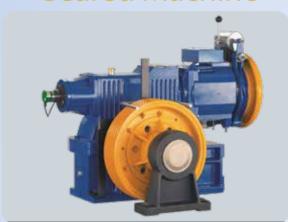

#### MR Systems

These traction elevators have a gearbox which is attached to the electric motor and turns the hoist sheave and moves the rope.

Geared traction elevators are driven by either direct current (DC) or alternating current (AC) and their maximum speed is up to 500 ft. per minute. This speed limit is lower than gearless traction elevators but higher than many other types of elevators

Moreover, these elevators are capable of traveling to a maximum distance of 250 ft. Geared traction elevators have fair installation and maintenance costs, and low energy consumption.

While their speed is slower than gearless elevators, geared elevators offer advantages in terms of energy efficiency as they use less power to turn the pulley (sheave). Furthermore, these elevators have the ability to lift loads up to 13600 kg

#### **Geared Machine**

| Capacity              | KG             | 320  | 400  | 450  | 630  | 800  | 1000 | 1200 | 1600 | 2000 |
|-----------------------|----------------|------|------|------|------|------|------|------|------|------|
| Passenger             | Person         | 4    | 5    | 6    | 8    | 10   | 13   | 16   | 21   | 26   |
| Cabin Internal Width  | m <sup>2</sup> | 0.9  | 1.1  | 1.2  | 1.54 | 1.89 | 2.24 | 2.76 | 3.36 | 4.05 |
| Cabin Internal Depth  | mm             | 900  | 1100 | 1200 | 1100 | 1350 | 1600 | 1200 | 2100 | 1500 |
| Cabin Internal Height | mm             | 1000 | 1000 | 1000 | 1400 | 1400 | 1400 | 2300 | 1600 | 2700 |