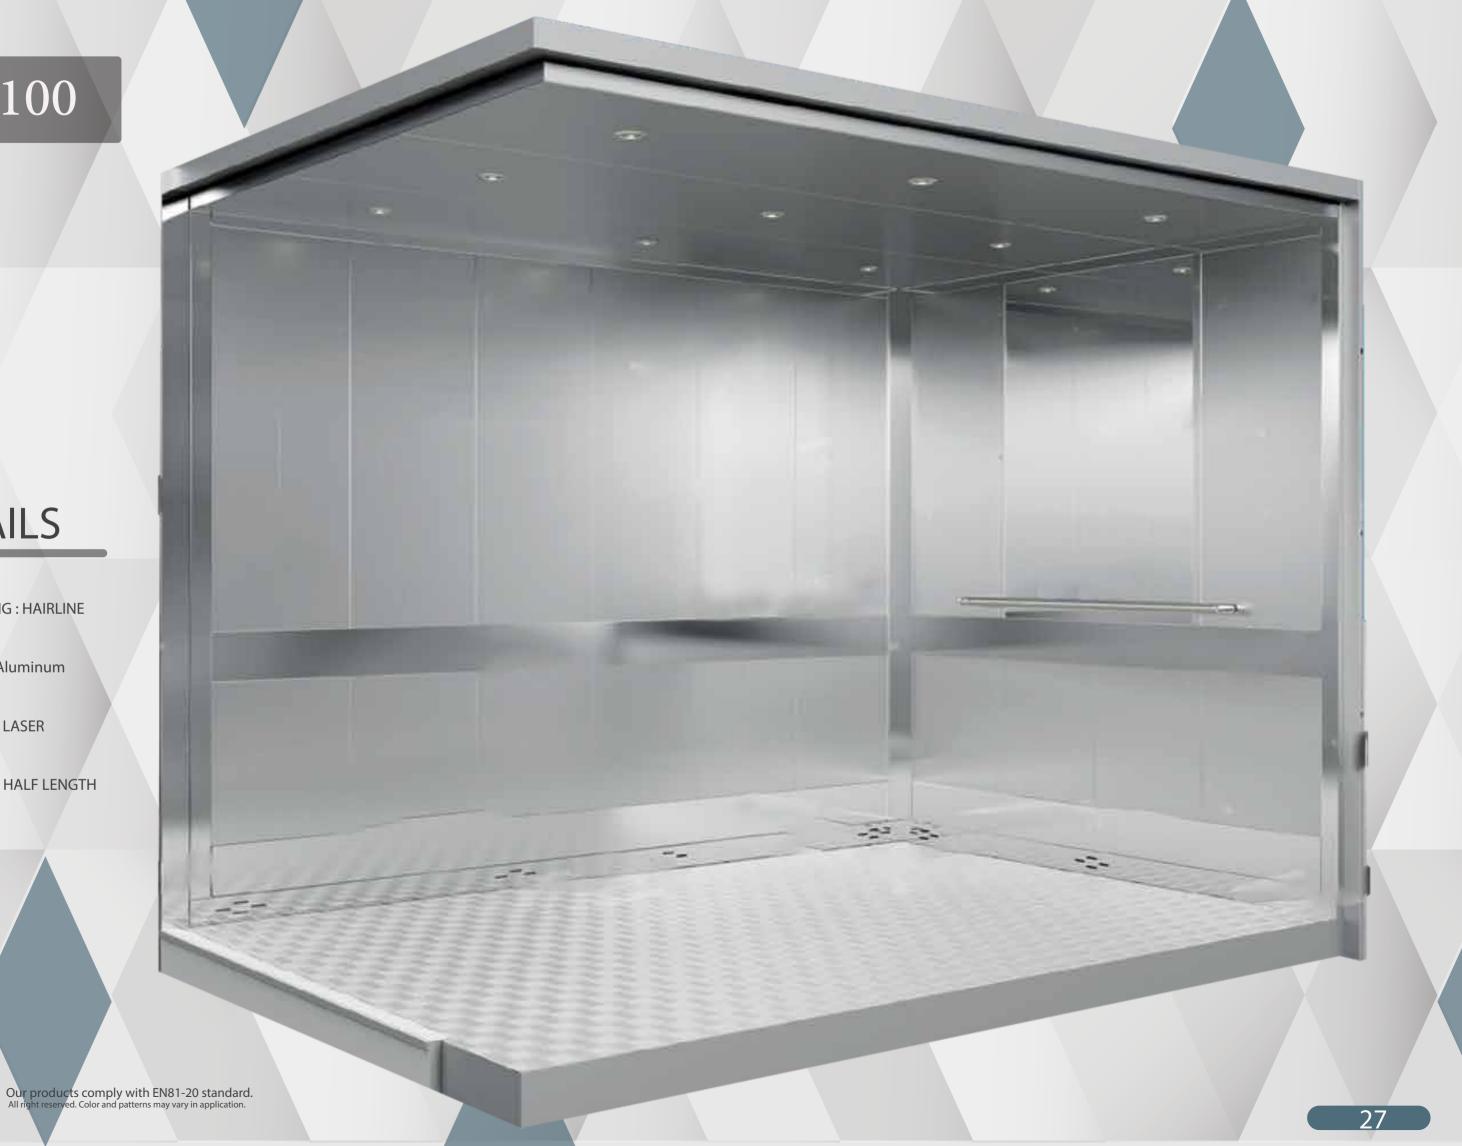

E 100

## DETAILS

CABIN CLADDING: HAIRLINE

**CABIN FLOOR: STAR GALAXY** 

CABIN CEILING: LASER

CABIN MIRROR: HALF LENGTH