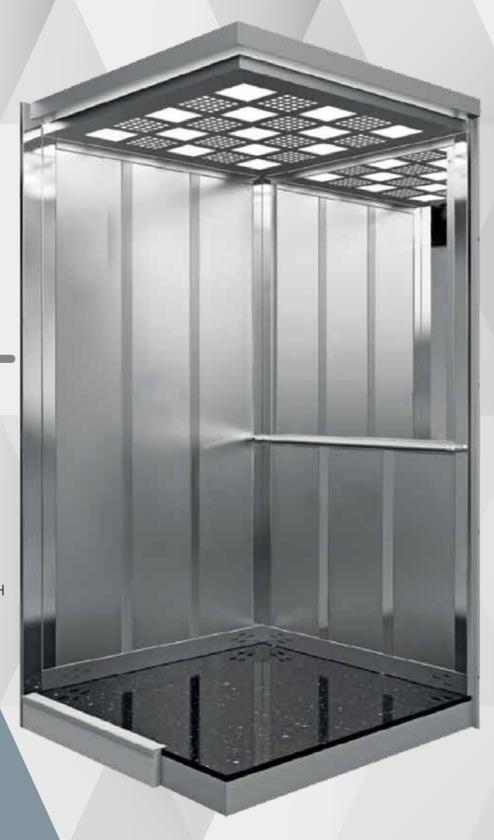

## DETAILS

CABIN CLADDING: HAIRLINE

**CABIN FLOOR: STAR GALAXY** 

CABIN CEILING: LASER

CABIN MIRROR: HALF LENGTH