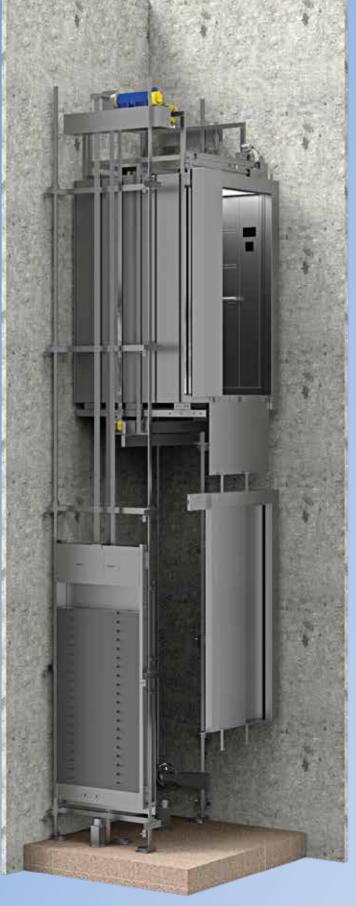

#### MR Systems

These traction elevators have a gearbox which is attached to the electric motor and turns the hoist sheave and moves the rope.

Geared traction elevators are driven by either direct current (DC) or alternating current (AC) and their maximum speed is up to 500 ft. per minute. This speed limit is lower than gearless traction elevators but higher than many other types of elevators

Moreover, these elevators are capable of traveling to a maximum distance of 250 ft. Geared traction elevators have fair installation and maintenance costs, and low energy consumption.

While their speed is slower than gearless elevators, geared elevators offer advantages in terms of energy efficiency as they use less power to turn the pulley (sheave). Furthermore, these elevators have the ability to lift loads up to 13600 kg

#### MRL Systems

These traction elevators have the wheel directly attached to the electric motor. Gearless traction elevators have a very high travel speed i.e. up to 2000 ft. per minute and can travel a great distance. Their maximum travel distance is almost 2000 ft. and thus they are the best and the only choice for high-rise buildings.

These elevators had the ability to be employed in all kinds of buildings of any height and had a much higher speed than other hydraulic elevators. The gearless traction system, since then, has proven to be so durable that even today it is the best and most reliable option available for high-rise applications

These elevators function using a wire cable (hoisting ropes) which is attached to the elevator top and wrapped around the sheave on one end. The other end of the cable is attached with a counterweight that raises and lowers in the hoist way. The weight of the cab and counterweight together press the cable which then turns the sheave and the elevator begins moving. To keep the load on the electric motor minimum, the counterweight is matched with the weight of the elevator cab and half-load of the passengers.

As the elevator cab moves upwards, the counterweight begins to move downwards, and in this way it balances the elevator load. This significantly reduces the energy consumption as the motor only bears the weight of half the cab load.