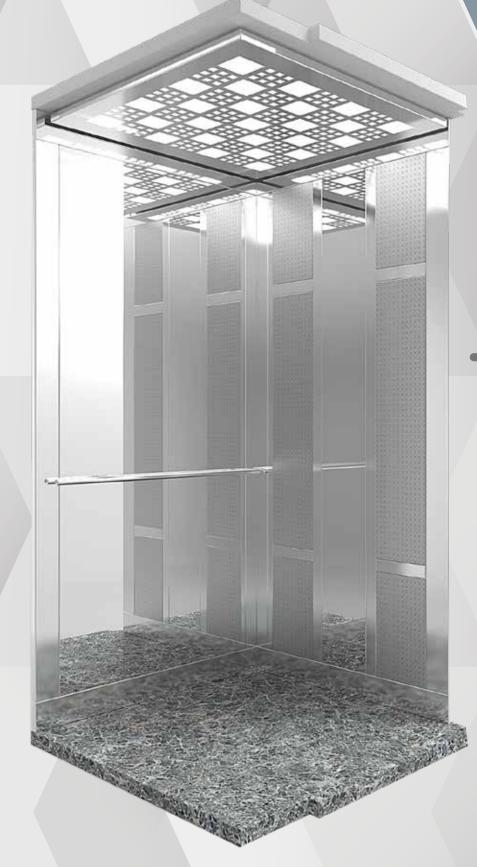

## **DETAILS**

CABIN CLADDING: HAIRLINE

**CABIN FLOOR: STAR GALAXY** 

CABIN CEILING: LASER

E 300