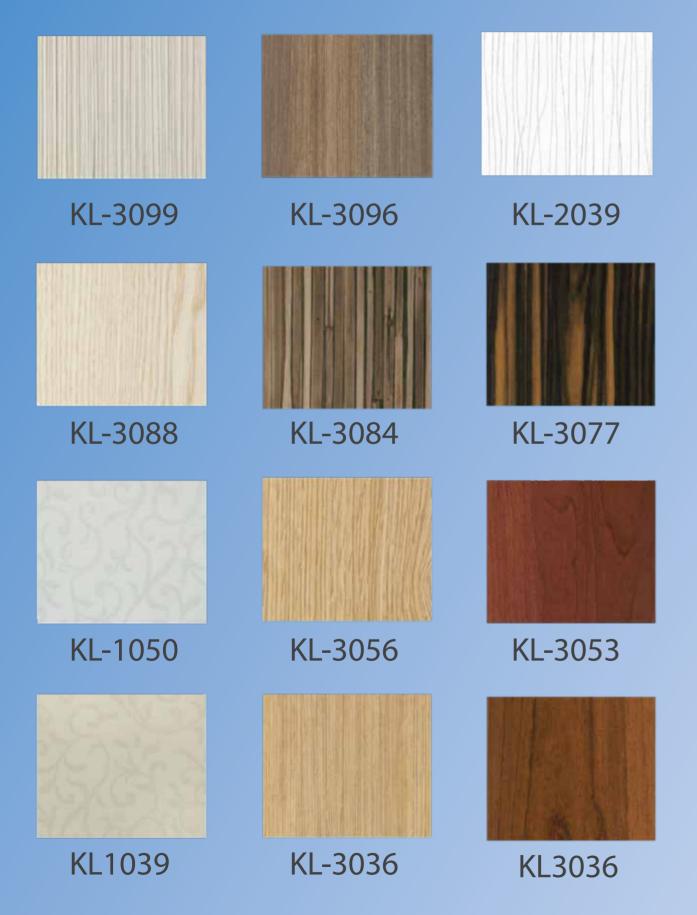

el system
- Double door support
- The eight group command
- Direct landing sensitivity
- Emergency rescue with UPS or battery
- Remote Access control ng for panel Lighting
- Multi-language support





## MRL Control Panel RL 300 - ADrive



- Conformity for EN 81-1/2+A3 standards
- ARL-300 board
- ADRIVE VVVF speed control Units
- Conformity for gearless and geared machines
- 1,6m/s speed & 24 stops
- Emergency rescue with UPS or battery
- Re-levelling and door pre-opening
- Lighting for panel



42

#### CEILING MODEL

#### CEILING MODEL





#### GRANIT MODEL

#### PVC MODEL







**BLUE PEARL** 



P1



P2



P3



**EMPERADOR DARK** 



**EMPERADOR LIGHT** 



P4



P5



P6



HİSAR GRİ



**ROZA PORINO** 







P8



**P9** 



P10



P11

#### LAMINAT MODEL

#### LAMINAT MODEL













# CONTACT US



#### social media