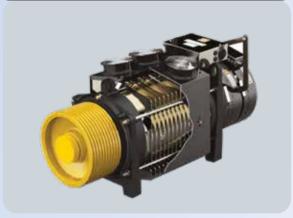

# **DLS MRL**

#### MRL Systems

These traction elevators have the wheel directly attached to the electric motor. Gearless traction elevators have a very high travel speed i.e. up to 2000 ft. per minute and can travel a great distance. Their maximum travel distance is almost 2000 ft. and thus they are the best and the only choice for high-rise buildings.

These elevators had the ability to be employed in all kinds of buildings of any height and had a much higher speed than other hydraulic elevators. The gearless traction system, since then, has proven to be so durable that even today it is the best and most reliable option available for high-rise applications

These elevators function using a wire cable (hoisting ropes) which is attached to the elevator top and wrapped around the sheave on one end. The other end of the cable is attached with a counterweight that raises and lowers in the hoist way. The weight of the cab and counterweight together press the cable which then turns the sheave and the elevator begins moving. To keep the load on the electric motor minimum, the counterweight is matched with the weight of the elevator cab and half-load of the passengers.

As the elevator cab moves upwards, the counterweight begins to move downwards, and in this way it balances the elevator load. This significantly reduces the energy consumption as the motor only bears the weight of half the cab load.