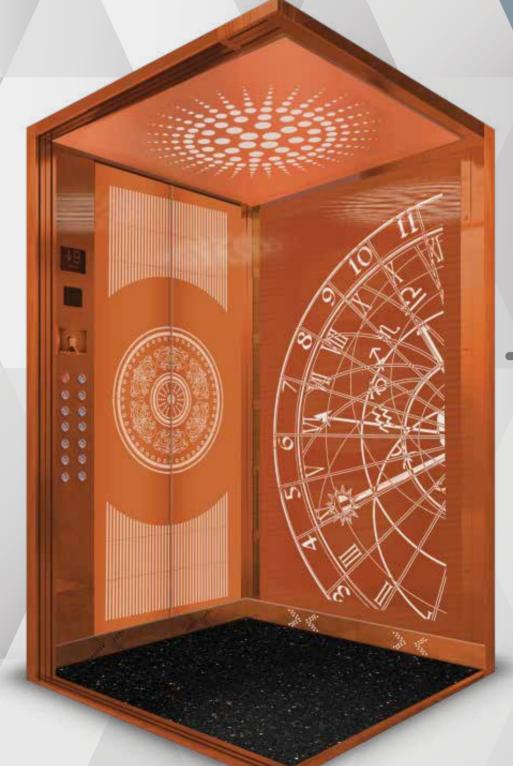

## **DETAILS**

CABIN CLADDING: LAMINAT

**CABIN FLOOR: ROZAMINHO** 

CABIN CEILING: LASER

CABIN MIRROR: 4/3 LENGTH

M 100

M 200