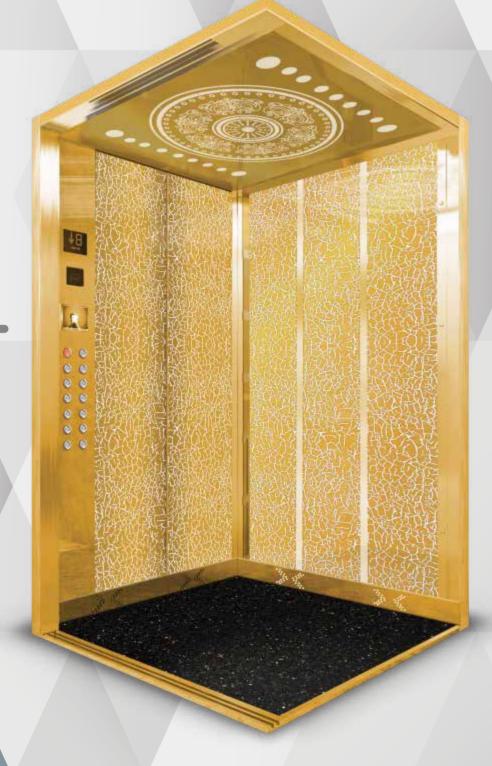

## **DETAILS**

CABIN CLADDING: NOKTA + MAT

MIRROR

**CABIN FLOOR: KARACISTON** 

CABIN CEILING: LASER

**CABIN MIRROR: FULL LENGTH** 

H 100