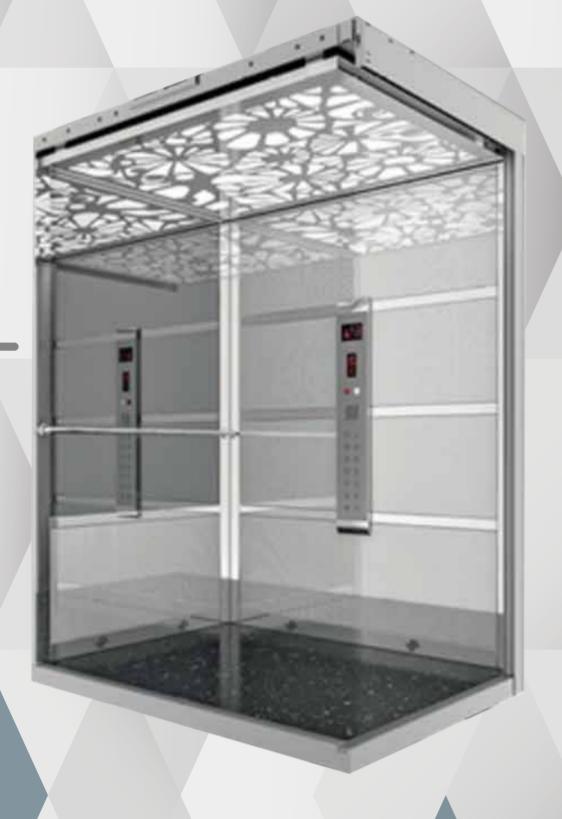

## DETAILS

CABIN CLADDING: MIRROR

CABIN FLOOR: STAR GALAXY

CABIN CEILING: LASER

CABIN MIRROR: 4/3 LENGTH