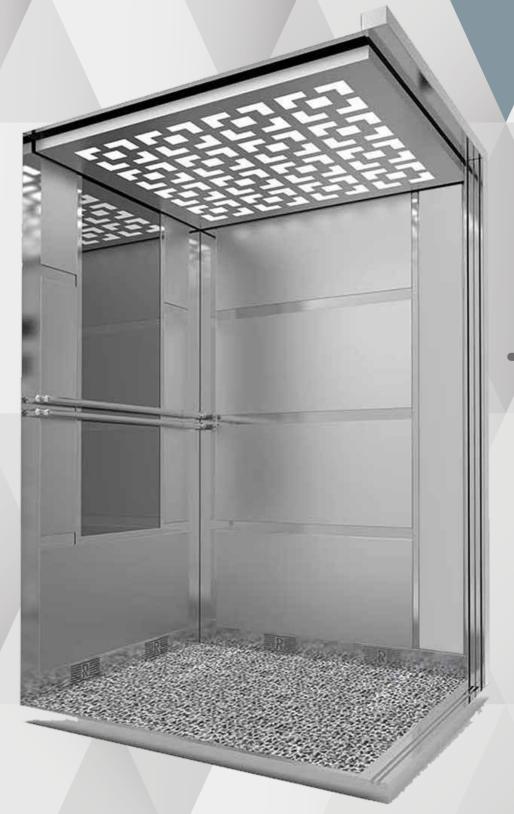

## **DETAILS**

CABIN CLADDING: HAIRLINE

**CABIN FLOOR: STAR GALAXY** 

CABIN CEILING: LASER

E 300