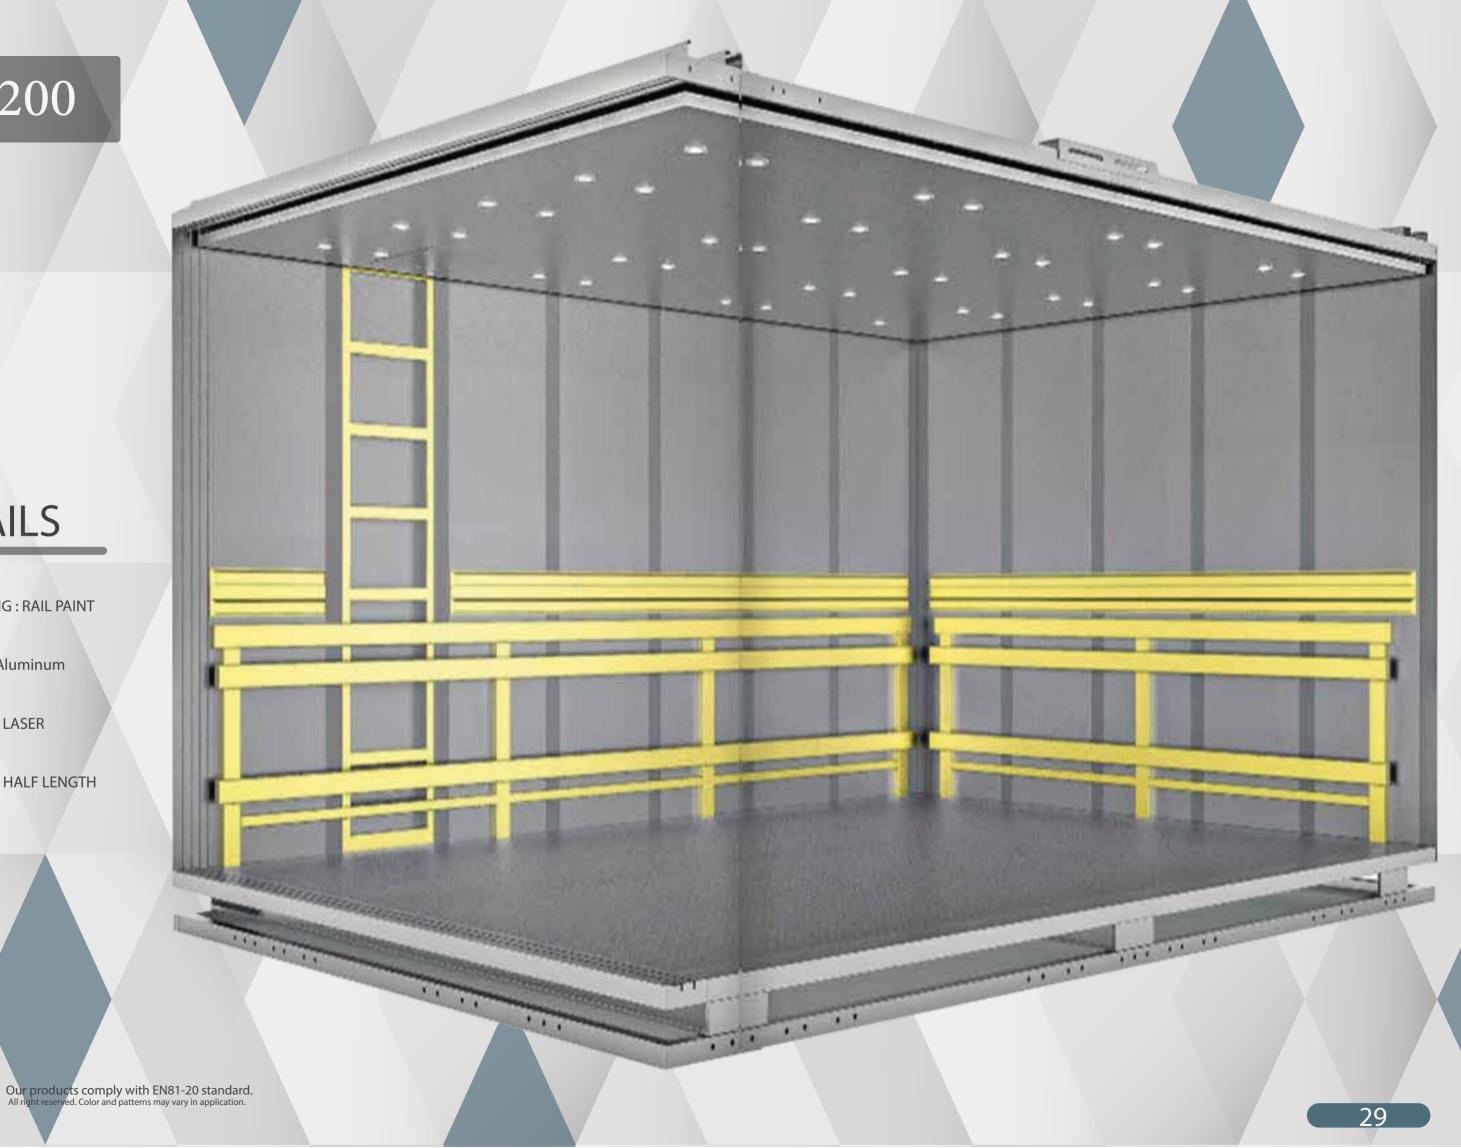

# E 200

## **DETAILS**

CABIN CLADDING: HAIRLINE

**CABIN FLOOR: STAR GALAXY** 

CABIN CEILING: LASER

E 300