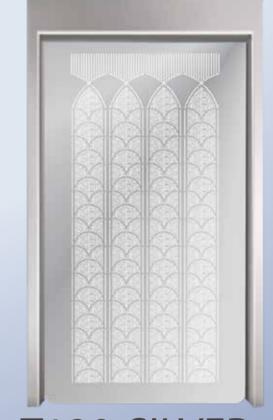

ALAXY** 

CABIN CEILING: LASER

CABIN MIRROR: FULL LENGTH

GL 100

## DETAILS

CABIN CLADDING: HAIRLINE

**CABIN FLOOR: STAR GALAXY** 

CABIN CEILING: LASER







CABIN CLADDING: HAIRLINE

CABIN FLOOR: STAR GALAXY

CABIN CEILING: LASER

Our products comply with EN81-20 standard. All right reserved. Color and patterns may vary in application.

# L100

## DETAILS

CABIN CLADDING : HAIRLINE

CABIN FLOOR: Aluminum

CABIN CEILING: LASER



# L200

## DETAILS

CABIN CLADDING: RAIL PAINT

CABIN FLOOR: Aluminum

CABIN CEILING: LASER



#### DOOR DESIGN



T132-GOLD



T123-GOLD





T124-GOLD



T110-GOLD



T109-GOLD



T103-GOLD



T105-GOLD



T101-GOLD



T102-BLACK



T111-BLACK



T133-BLACK



T112BLACK



T109-BLACK



T105-BLACK



T106-BLACK



T104-BLACK

DOOR DESIGN





T125-SILVER



T120-SILVER





T107-SILVER



T114-SILVER







#### FOLDING DOORS

#### AUTOMATIC DOORS



RAIL AND FOLDING DOOR



STAINLESS STEEL FOLDING DOOR



STAINLESS STEEL FOLDING DOOR



RAIL AND FOLDING DOOR



CENTRAL CAR DOOR



**CENTRAL LANDING DOOR** 



LEFT CAR DOOR



LEFT LANDING DOOR

# COP

# LOP





SG









PSXT252



PSXT251 BLACK



PSXT251 GOLD



PSXT251 SB



SGT301



SGT302



SGTP302



**GTT 301** 

GTT321 W



**GST 301** 

LGPN2000 BSM LGPN200SM

# COP

归







**◎ ◎ ®** 







# LOP







**PSXT2521** 

PSXT2522 V

PSXT2522 SB PSXT2521 SB







SGTP322V



**SGT321** 

GSN2000-TFT GTN2000DPF GTN2000TFT

PGN100SM

# MRL Control Panel arcode

- Conformity for EN 81-20/50 standards
- Conformity for gearless & geared machines
- 4 m/s speed & 64 stops
- Conformi