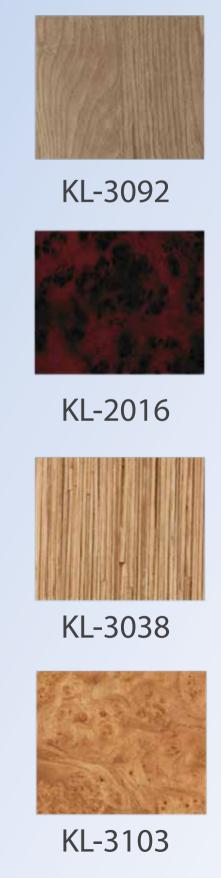

m
- Double door support
- The eight group command
- Direct landing sensitivity
- Emergency rescue with UPS or battery
- Remote Access control ng for panel Lighting
- Multi-language support





## MRL Control Panel RL 300 - ADrive



- Conformity for EN 81-1/2+A3 standards
- ARL-300 board
- ADRIVE VVVF speed control Units
- Conformity for gearless and geared machines
- 1,6m/s speed & 24 stops
- Emergency rescue with UPS or battery
- Re-levelling and door pre-opening
- Lighting for panel



42

#### CEILING MODEL

#### CEILING MODEL





#### GRANIT MODEL

#### PVC MODEL







**BLUE PEARL** 



P1



P2



P3



**EMPERADOR DARK** 



**EMPERADOR LIGHT** 



P4



P5



P6



HİSAR GRİ



**ROZA PORINO** 







P8



**P9** 



P10



P11

#### LAMINAT MODEL

#### LAMINAT MODEL













# CONTACT US



#### social media