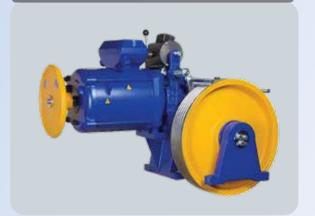

#### MRL Systems

These traction elevators have the wheel directly attached to the electric motor. Gearless traction elevators have a very high travel speed i.e. up to 2000 ft. per minute and can travel a great distance. Their maximum travel distance is almost 2000 ft. and thus they are the best and the only choice for high-rise buildings.

These elevators had the ability to be employed in all kinds of buildings of any height and had a much higher speed than other hydraulic elevators. The gearless traction system, since then, has proven to be so durable that even today it is the best and most reliable option available for high-rise applications

These elevators function using a wire cable (hoisting ropes) which is attached to the elevator top and wrapped around the sheave on one end. The other end of the cable is attached with a counterweight that raises and lowers in the hoist way. The weight of the cab and counterweight together press the cable which then turns the sheave and the elevator begins moving. To keep the load on the electric motor minimum, the counterweight is matched with the weight of the elevator cab and half-load of the passengers.

#### **Gearless Machine**

| Capacity              | KG             | 320  | 400  | 450  | 630  | 800  | 1000 | 1200 | 1600 | 2000 |
|-----------------------|----------------|------|------|------|------|------|------|------|------|------|
| Passenger             | Person         | 4    | 5    | 6    | 8    | 10   | 13   | 16   | 21   | 26   |
| Cabin Internal Width  | m <sup>2</sup> | 0.9  | 1.1  | 1.2  | 1.54 | 1.89 | 2.24 | 2.76 | 3.36 | 4.05 |
| Cabin Internal Depth  | mm             | 900  | 1100 | 1200 | 1100 | 1350 | 1600 | 1200 | 2100 | 1500 |
| Cabin Internal Height | mm             | 1000 | 1000 | 1000 | 1400 | 1400 | 1400 | 2300 | 1600 | 2700 |