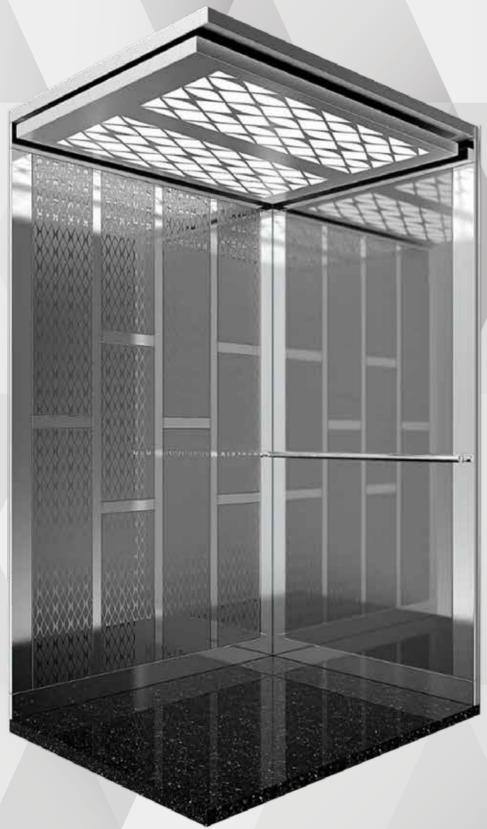

E 100

## DETAILS

CABIN CLADDING: HAIRLINE

**CABIN FLOOR: STAR GALAXY** 

CABIN CEILING: LASER

CABIN MIRROR: HALF LENGTH